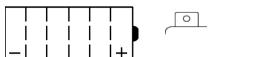

# Yuasa Technical Data Sheet

#### Yuasa YB30L-B - YuMicron Battery

#### Performance

| Voltage            | 12V    |
|--------------------|--------|
| Capacity (10-hour) | 30Ah   |
| Capacity (20-hour) | 31.6Ah |
| CCA @ -18°C        | 300A   |

#### **Dimensions (±2mm)**

| Length | 168mm |
|--------|-------|
| Width  | 132mm |
| Height | 176mm |

#### Weights & Measures

| Mean Weight with Acid | 8.5kg |
|-----------------------|-------|
| Acid Volume           | 1.7l  |



## Technology

TechnologyCast Sb/SbSeparatorPE Envelope with glass mat

### Cell Assembly Layout

# Terminal Type - 4







Data Sheet generated on 22/07/2020 - E&OE

The world's leading battery manufacturer



www.yuasaeurope.com