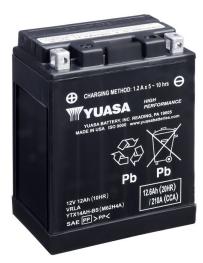

#### Yuasa YTX14AH-BS - High Performance Maintenance Free Battery

#### Performance

| Voltage            | 12V    |
|--------------------|--------|
| Capacity (10-hour) | 12Ah   |
| Capacity (20-hour) | 12.6Ah |
| CCA @ -18°C        | 210A   |

#### **Dimensions (±2mm)**

| Length | 134mm |
|--------|-------|
| Width  | 89mm  |
| Height | 166mm |

### Weights & Measures

Mean Weight with Acid4.9kgAcid Volume0.66l

### Technology

TechnologyCast Ca/CaSeparatorAGM