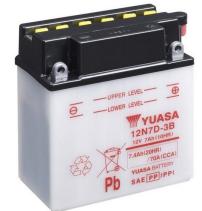

## Yuasa 12N7D-3B - Conventional 12 Volt Battery

#### Performance

| Voltage            | 12V   |
|--------------------|-------|
| Capacity (10-hour) | 7Ah   |
| Capacity (20-hour) | 7.4Ah |
| CCA @ -18°C        | 70A   |

#### **Dimensions (±2mm)**

| Length | 135mm |
|--------|-------|
| Width  | 75mm  |
| Height | 150mm |

#### Weights & Measures

| Mean Weight with Acid | 2.9kg |
|-----------------------|-------|
| Acid Volume           | 0.61  |